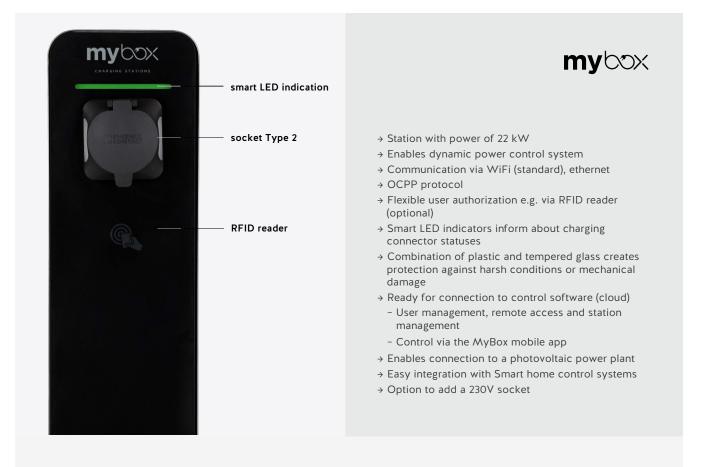

### **Basic information**

| Coverage               | IP54/IK10 (unplugged)<br>IP44/IK10 (plugged) |
|------------------------|----------------------------------------------|
| Surface material       | plastic and tempered glass                   |
| Status indication      | RGB color indicator                          |
| Operation temperature  | -30°C to +50°C                               |
| Operating humidity     | 5 to 95% non-condensing                      |
| Dimensions (W x H x D) | 160 x 1000 x 120 mm                          |
| Weight                 | 14 kg                                        |

# **Optional accessories**

| Hardwired cable         | straight or twisted Type 2            |
|-------------------------|---------------------------------------|
| Char. cable accessories | cable holder                          |
| Customizing the look    | front printing                        |
| Circuit breaker         | MCB (characteristics B) 32A           |
| Current protector       | RCD type A (30 mA)                    |
| Surge protection        | lightning arrester/<br>surge arrester |
| Communication           | LAN (ethernet)                        |
| RFID reader             | ISO-14443 A&B, NFC, Mifare, Legic     |
| Electricity meter       | MID class 1 - EN50470-1, EN50470-3    |
| Socket                  | Socket 230V                           |

#### Technology

| Communication            | Ethernet (TCP/IP), WiFi b/g/n,<br>Modbus / RS485, 1-wire,<br>Serial TTL                             |
|--------------------------|-----------------------------------------------------------------------------------------------------|
| Protocols                | OCPP 1.6, Modbus TCP/RTU,<br>MQTT broker / client                                                   |
| Power control            | mode 3 PWM according to ISO/EIC 61851-1                                                             |
| Multi-station connection | Master/slave connection<br>(up to 8 charging points)<br>including dynamic charging<br>power control |
| Output power control     | Modbus, OCPP 1.6,<br>automatic monitoring of<br>the main circuit breaker                            |
| Wiring with FVE          | control of the charging process via Modbus, MQTT                                                    |
|                          |                                                                                                     |

# Available models

| Plus 22 kW    |
|---------------|
| 3P + N + PE   |
| 400 V (±10 %) |
| 3 × 32 A      |
| 22 kW         |
| 1             |
|               |

| Maximum output power<br>per connector | 22 kW                             |
|---------------------------------------|-----------------------------------|
| Maximum output current per connector  | 3 × 32 A                          |
| AC output voltage                     | 400 V (3P+N+PE)                   |
| Connecotr                             | Socket type 2 or integrated cable |